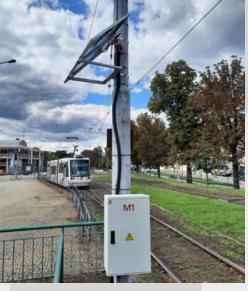

## STATIONARY TRACK LUBRICATION

Tribotec provides a solution designed for the treatment of the leading edge of the rail as well as for the conditioning of the rail head. The use of these devices decreases the wear of the rails and reduces the noise generated by the passage of rail vehicles.

## SAMPLES OF APPLICATIONS