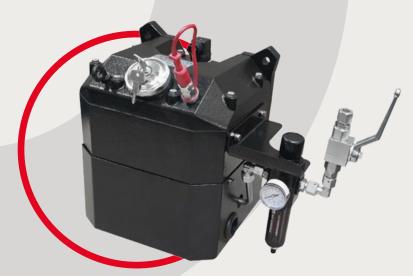

# **SANDING** SYSTEMS

Tribotec supplies sanding systems for locomotives/EMUs as well as trams/LRVs. The design of the device is usually individually adapted to each type of vehicle. The sandboxes have their own heating which decreases the sand moisture and prevents its potential freezing. Filling the sand box with sand may be done manually or using a filling gun. The amount of sand in the sand box is either monitored by electric sensors, or the sand box is equipped with a sight-glass to check the level of sand. As a standard, the system is equipped with heated sanding nozzles. We also provide filling flaps in several versions.

Our sanding systems are produced in a number of versions and are also suitable for retrofitting of older vehicle types