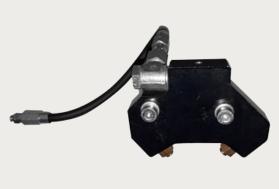

## STATIONARY TRACK LUBRICATION

Tribotec provides a solution designed for the treatment of the leading edge of the rail as well as for the conditioning of the rail head. The use of these devices decreases the wear of the rails and reduces the noise generated by the passage of rail vehicles.

The lubricant is automatically applied to the rail using an application bar that is adjustable to suit most of the generally used flat bottom rails. Control of the system is adjustable according to the requirements of the traffic route. As an option, the system may be equipped with a remote-control module that enables setting and control of the device via. web browser.