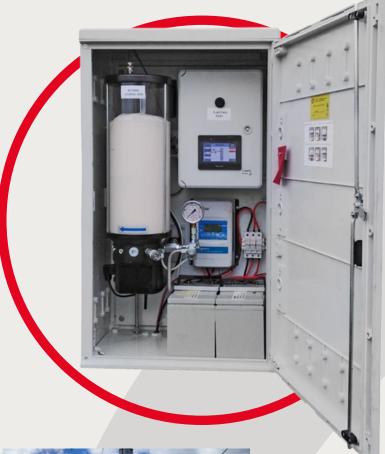

## STATIONARY TRACK LUBRICATION

Tribotec provides a solution designed for the treatment of the leading edge of the rail as well as for the conditioning of the rail head. The use of these devices decreases the wear of the rails and reduces the noise generated by the passage of rail vehicles.

The lubricant is automatically applied to the rail using an application bar that is adjustable to suit most of the generally used flat bottom rails. Control of the system is adjustable according to the requirements of the traffic route. As an option, the system may be equipped with a remote-control module that enables setting and control of the device via. web browser.

### **FEATURES**

- simple design
- wide range of accessories and control modes
- possibility of remote control