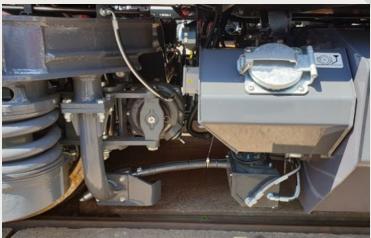

# WHEEL FLANGE LUBRICATION

TOP-OF-RAIL LUBRICATION

The system features the principle of applying air/grease mixture to the contact areas of wheel flanges and rails. During a greasing cycle, a controlled amount of the mixture is sprayed constantly onto the lubrication point of each wheel flange.

Tribotec's lubrication systems are manufactured in several versions suitable both for installation in the vehicle interior or on the vehicle bogie, including low-floor vehicles.

The system operation control and monitoring is carried out in several ways – using the vehicle's master control system, automatically via a dedicated track curve detecting sensor, or as smart adaptive control performed by a GPS system according to the ambient conditions and the track characteristics."