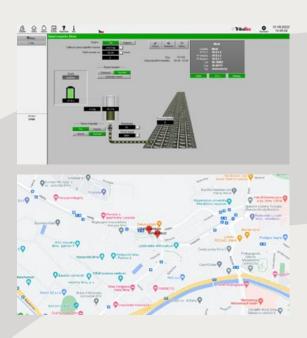

The lubricant is automatically applied to the rail using an application bar that is adjustable to suit most of the generally used flat bottom rails. Control of the system is adjustable according to the requirements of the traffic route. As an option, the system may be equipped with a remote-control module that enables setting and control of the device via. web browser.

## SAMPLES OF APPLICATIONS