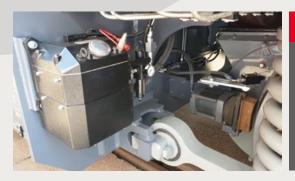

**TriboTec**

# WHEEL FLANGE LUBRICATION

TOP-OF-RAIL LUBRICATION



The system features the principle of applying air/grease mixture to the contact areas of wheel flanges and rails. During a greasing cycle, a controlled amount of the mixture is sprayed constantly onto the lubrication point of each wheel flange.

Tribotec's lubrication systems are manufactured in several versions suitable both for installation in the vehicle interior or on the vehicle bogie, including low-floor vehicles.

The system operation control and monitoring is carried out in several ways – using the vehicle's master control system, automatically via a dedicated track curve detecting sensor, or as smart adaptive control performed by a GPS system according to the ambient conditions and the track characteristics."





#### **APPLICATION**

- trams
- locomotives
- EMUs/DMUs
- for new vehicles and retrofits

### **FEATURES**

- Tailor-made solutions
- Exact metering,
- Wide range of control modes

### **Tribolec**

## STATIONARY TRACK LUBRICATION

Tribotec provides a solution designed for the treatment of the leading edge of the rail as well as for the conditioning of the rail head. The use of these devices decreases the wear of the rails and reduces the noise generated by the passage of rail vehicles.

The lubricant is automatically applied to the rail using an application bar that is adjustable to suit most of the generally used flat bottom rails. Control of the system is adjustable according to the requirements of the traffic route. As an option, the system may be equipped with a remote-control modul