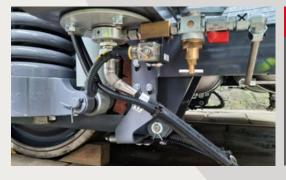

# WHEEL FLANGE LUBRICATION

TOP-OF-RAIL LUBRICATION

The system features the principle of applying air/grease mixture to the contact areas of wheel flanges and rails. During a greasing cycle, a controlled amount of the mixture is sprayed constantly onto the lubrication point of each wheel flange.

Tribotec's lubrication systems are manufactured in several versions suitable both for installation in the vehicle interior or on the vehicle bogie, including low-floor vehicles.

The system operation control and monitoring is carried out in several ways – using the vehicle's master control system, automatically via a dedicated track curve detecting sensor, or as smart adaptive control performed by a GPS system according to the ambient conditions and the track characteristics."