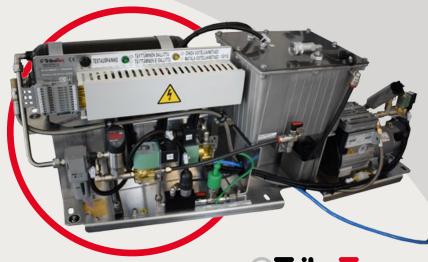

# WHEEL FLANGE LUBRICATION

TOP-OF-RAIL LUBRICATION

The system features the principle of applying air/grease mixture to the contact areas of wheel flanges and rails. During a greasing cycle, a controlled amount of the mixture is sprayed constantly onto the lubrication point of each wheel flange.

Tribotec's lubrication systems are manufactured in several versions suitable both for installation in the vehicle interior or on the vehicle bogie, including low-floor vehicles.

The system operation control and monitoring is carried out in several ways – using the vehicle's master control system, automatically via a dedicated track curve detecting sensor, or as smart adaptive control performed by a GPS system according to the ambient conditions and the track characteristics."