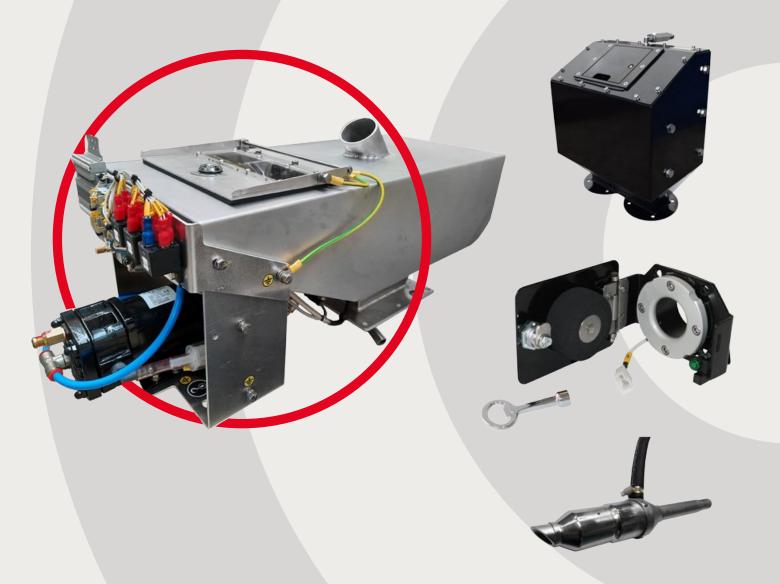

# **SANDING** SYSTEMS

Tribotec supplies sanding systems for locomotives/EMUs as well as trams/LRVs. The design of the device is usually individually adapted to each type of vehicle. The sandboxes have their own heating which decreases the sand moisture and prevents its potential freezing. Filling the sand box with sand may be done manually or using a filling gun. The amount of sand in the sand box is either monitored by electric sensors, or the sand box is equipped with a sight-glass to check the level of sand. As a standard, the system is equipped with heated sanding nozzles. We also provide filling flaps in several versions.

Our sanding systems are produced in a number of versions and are also suitable for retrofitting of older vehicle types